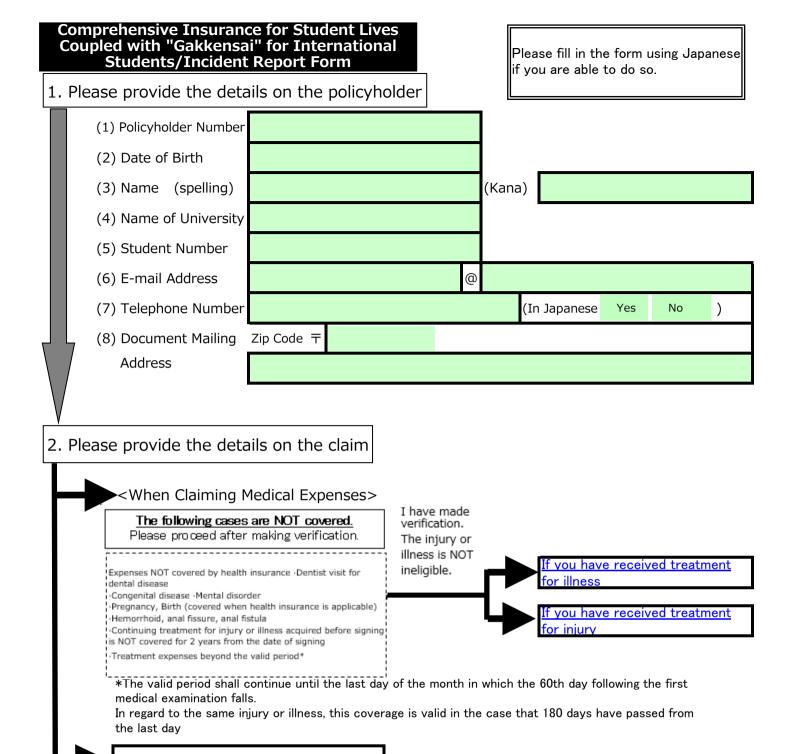

#### **Comprehensive Insurance for Student Lives** Coupled with "Gakkensai" for International Students/Incident Report Form

Please fill in the form using Japanese if you are able to do so.